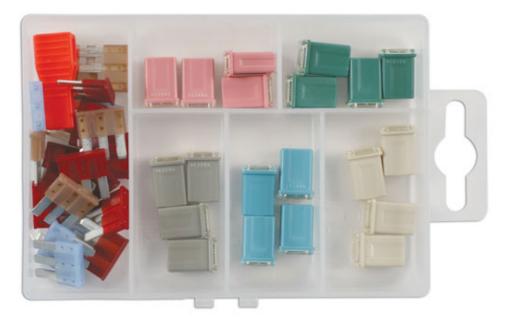

## **Emergency Fuse Kit - M-Type & Micro 3 Blade Fuses**

A mixed set of a wide range of fuses for new cars, which include the small M-case (also known as micro J-type) & micro 3 blade fuses. Supplied in a small box with a fuse puller included, ideal to store in the glove box or tool box for quick and easy access for fuse replacement.

## **Additional Information**

- Kit contains: M-type fuses (4 of each): 15, 20, 25, 30 & 40 amp; micro 3 blade fuses (5 of each): 5, 7.5, 10 & 15 amp. Plus fuse puller.
- Voltage rating: 32V DC max.
- RoHS & REACH compliant.
- Top up packs available, for M-type fuses, see Part Nos. 30730 (15A), 30731 (20A), 30732 (25A), 30733 (30A), 30734 (40A); for micro 3 blade fuses, Part Nos. 37520 (5A), 37521 (7.5A), 37522 (10A), 37523 (15A).